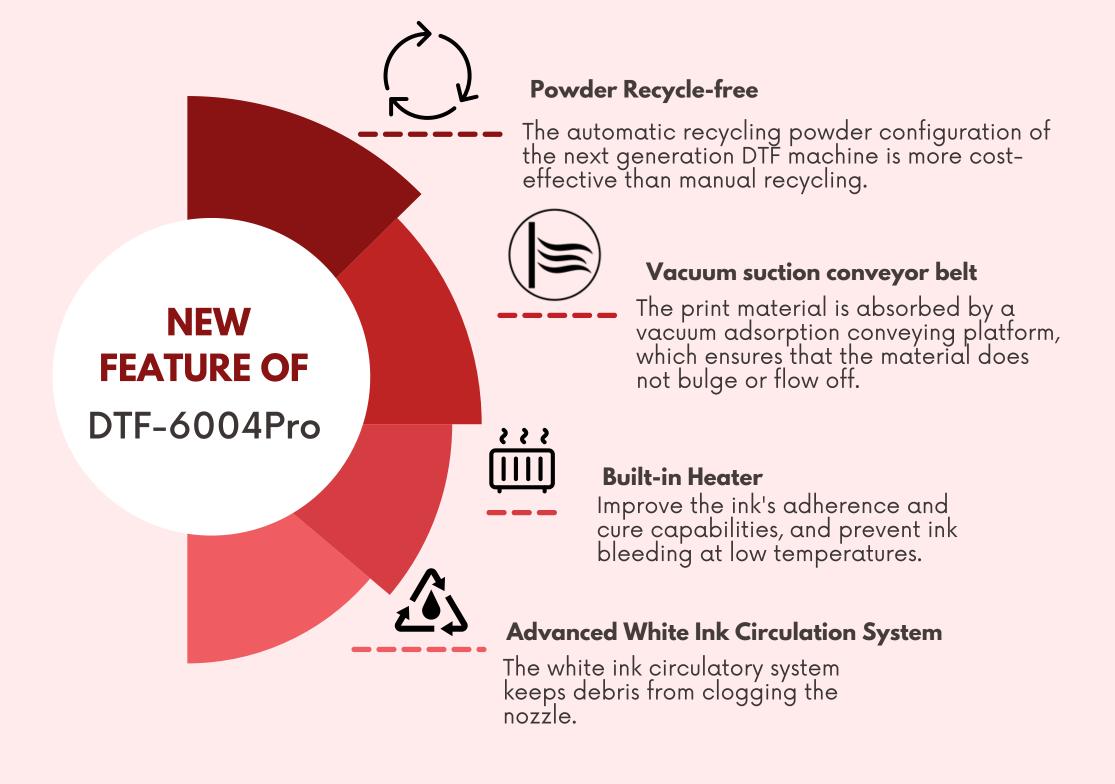

## **Features**

600mm print width, faster than double heads meet the need of max production.